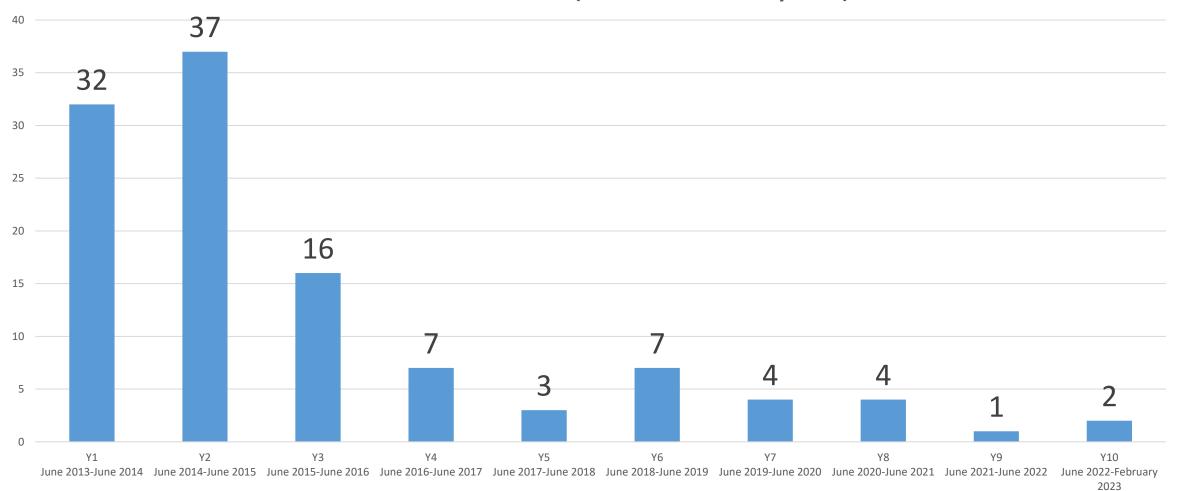

## **Participation rates**

Rate of universalization (June 2013 - February 2023)