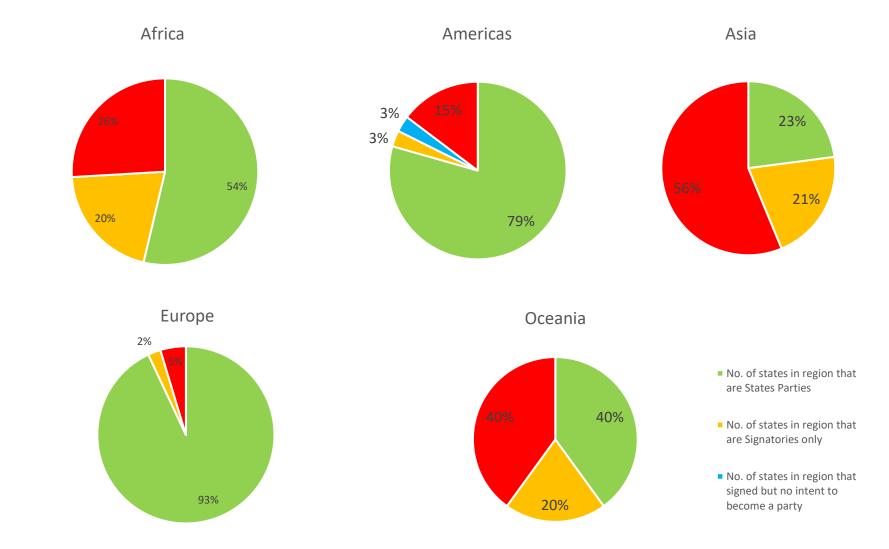

| 28  |
| States that have <u>signed</u> but not ratified, approved, or accepted                                    | 27  |
| States that have signed but indicated they <u>do not intend to</u><br><u>become a party</u> to the Treaty | 1   |
| States that have <u>not joined</u>                                                                        | 54  |
|                                                                                                           |     |



States Parties Signatories No intent Not joined



## **Distribution of States**

# Distribution of States by region



#### **Distribution of ATT States Parties by region**



Africa Asia Europe Americas Oceania



## **Regional overview**





## **Participation rates**

Rate of universalization (June 2013 - February 2023)





### **Participation rates**