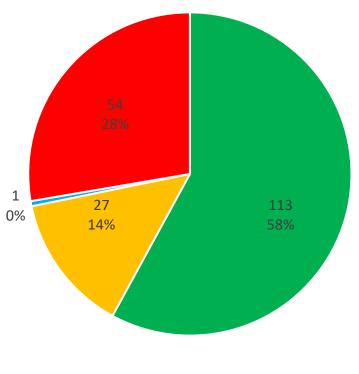

## **General Overview**

|                                                                                                           | No. |
|-----------------------------------------------------------------------------------------------------------|-----|
| States Parties                                                                                            | 113 |
| Signed and ratified                                                                                       | 97  |
| Signed and approved                                                                                       | 2   |
| Signed and accepted                                                                                       | 3   |
| Acceded                                                                                                   | 11  |
| Signatory States                                                                                          | 28  |
| States that have <u>signed</u> but not ratified, approved, or accepted                                    | 27  |
| States that have signed but indicated they <u>do not intend to</u><br><u>become a party</u> to the Treaty | 1   |
| States that have <u>not joined</u>                                                                        | 54  |
|                                                                                                           |     |

States Parties Signatories No intent Not joined