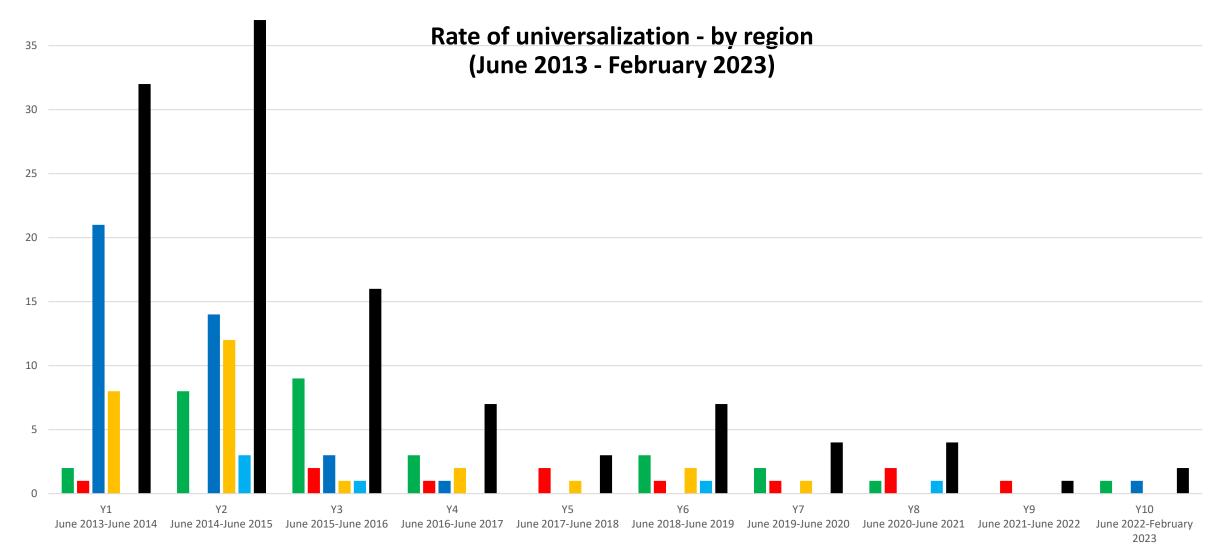

</u> but not ratified, approved, or accepted                                    | 27  |
| States that have signed but indicated they <u>do not intend to</u><br><u>become a party</u> to the Treaty | 1   |
| States that have <u>not joined</u>                                                                        | 54  |
|                                                                                                           |     |



States Parties Signatories No intent Not joined



## **Distribution of States**

# Distribution of States by region



#### **Distribution of ATT States Parties by region**



Africa Asia Europe Americas Oceania



## **Regional overview**





## **Participation rates**

Rate of universalization (June 2013 - February 2023)





### **Participation rates**